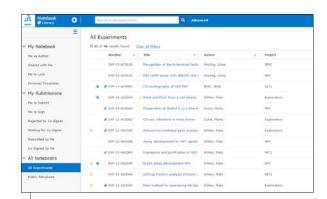

#### **REAL TIME COLLABORATION**

BIOVIA Notebook's ease-of-use and accessibility makes scientific collaboration a reality across laboratories and global sites. BIOVIA Notebook is an ideal platform for connecting teams across institutions and geographies, providing instant access to scientific information at any time, from any location.

Collaboration with instant notifications of work updates.

Perform chemical searches, record chemical structures and create stoichiometry calculations using your favorite chemical drawing tool.