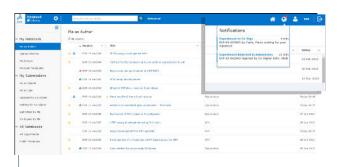

Collaboration with instant notifications of work updates.

Perform chemical searches, record chemical structures and create stoichiometry calculations using your favorite chemical drawing tool.

To learn more about going paperless, go to: biovianotebook.com

Digital Signatures, experiment submission status and workflow alerts minimize bottlenecks and ensure maximum IP protection.